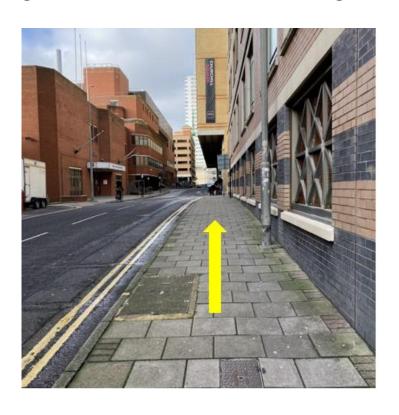

### **Continue down West Street.**

Take care when crossing towards Wetherspoons, this is an entrance to Churchill Square car park.

#### **Continue down West Street.**