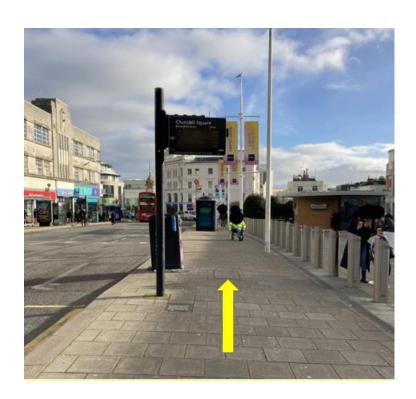

#### Distance 0.3 mile, approx. 5 minutes

Follow the path, with the Churchill Square shopping centre to your right.