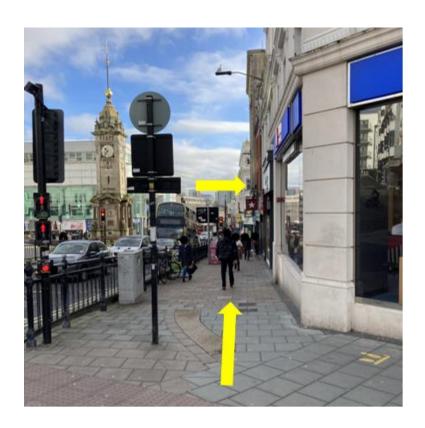

#### Distance 0.3 mile, approx. 5 minutes

Follow the path, with the Churchill Square shopping centre to your right.

## Continue straight ahead past Metro Bank.

At the corner of Waterstones, turn right onto West Street.