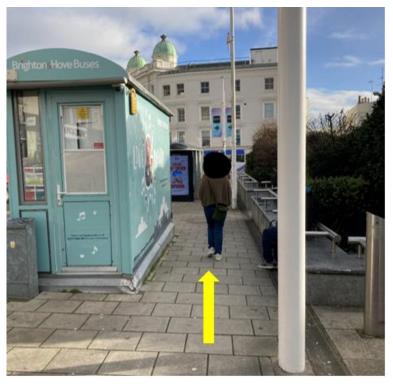

## Continue straight ahead past Metro Bank.

At the corner of Waterstones, turn right onto West Street.