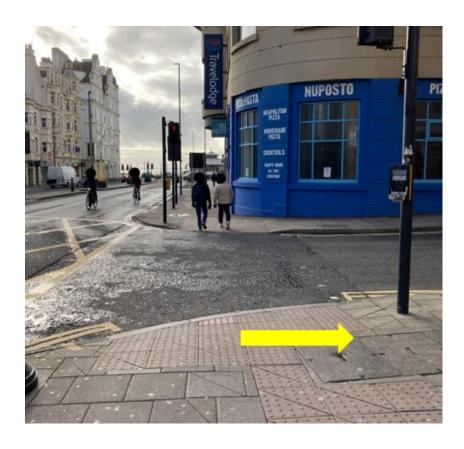

## Continue straight ahead past Metro Bank.

At the corner of Waterstones, turn right onto West Street.

### **Continue down West Street.**

Take care when crossing towards Wetherspoons, this is an entrance to Churchill Square car park.