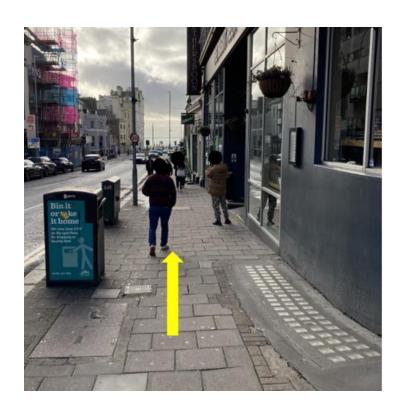

#### Distance 0.3 mile, approx. 5 minutes

Follow the path, with the Churchill Square shopping centre to your right.

## Continue straight ahead past Metro Bank.

At the corner of Waterstones, turn right onto West Street.