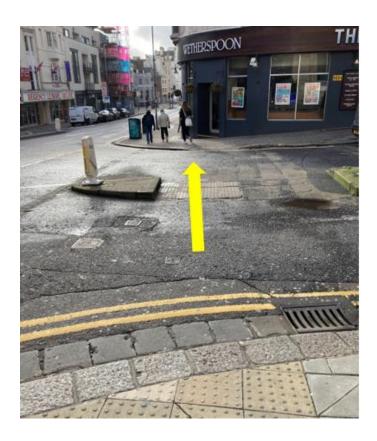

# Turn right onto Russell Road.

Continue along Russell Road towards the traffic lights.

At the traffic lights cross over towards the rear entrance of the Brighton Centre.