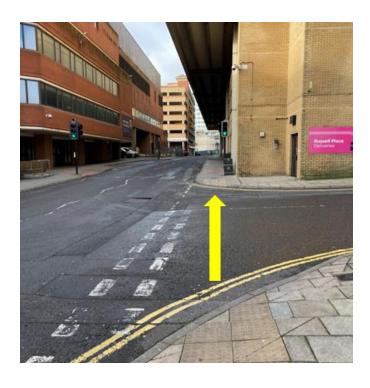

# Turn right onto Russell Road.

Continue along Russell Road towards the traffic lights.

At the traffic lights cross over towards the rear entrance of the Brighton Centre.