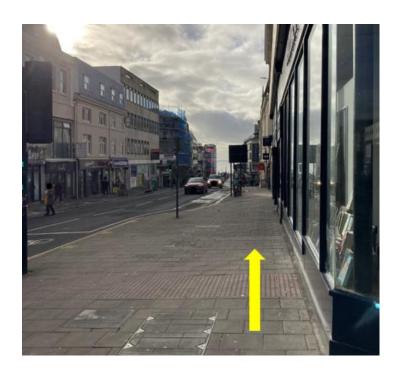

## Continue straight ahead past Metro Bank.

At the corner of Waterstones, turn right onto West Street.