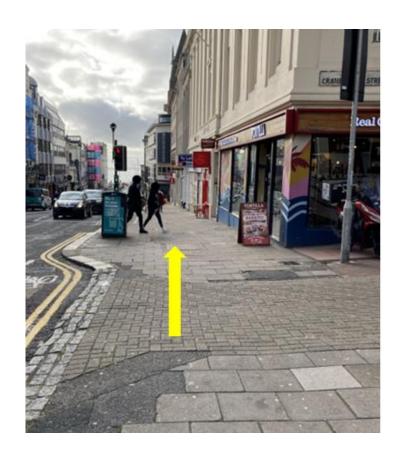

### **Continue down West Street.**

Take care when crossing towards Wetherspoons, this is an entrance to Churchill Square car park.

#### **Continue down West Street.**