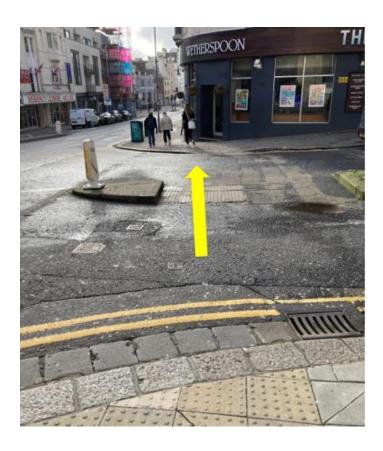

## At the corner of Waterstones continue down West Street.

Take care when crossing towards Wetherspoons, this is an entrance to Churchill Square car park.