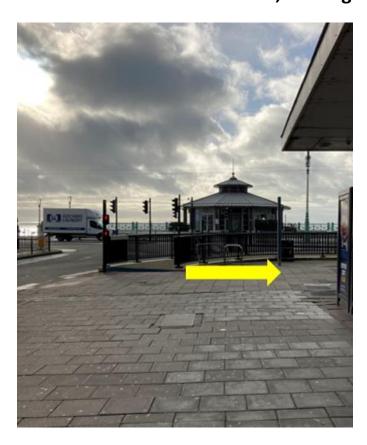

#### **Continue down West Street.**

Cross over at the traffic lights and continue straight ahead towards the sea.

At the bottom of West Street, turn right onto Kings Road.

Follow the path towards the Brighton Centre.