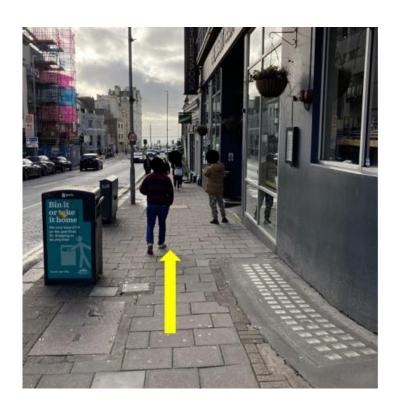

#### **Continue down West Street.**

Cross over at the traffic lights and continue straight ahead towards the sea.

At the bottom of West Street, turn right onto Kings Road.

Follow the path towards the Brighton Centre.