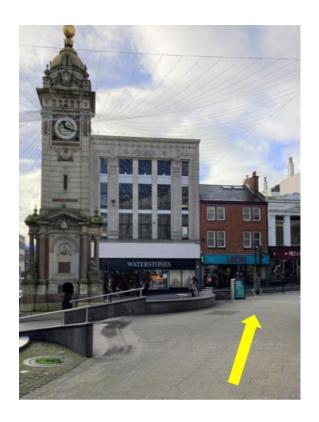

### From the Clock Tower head towards Waterstones.

# Cross over at the traffic lights towards Waterstones.