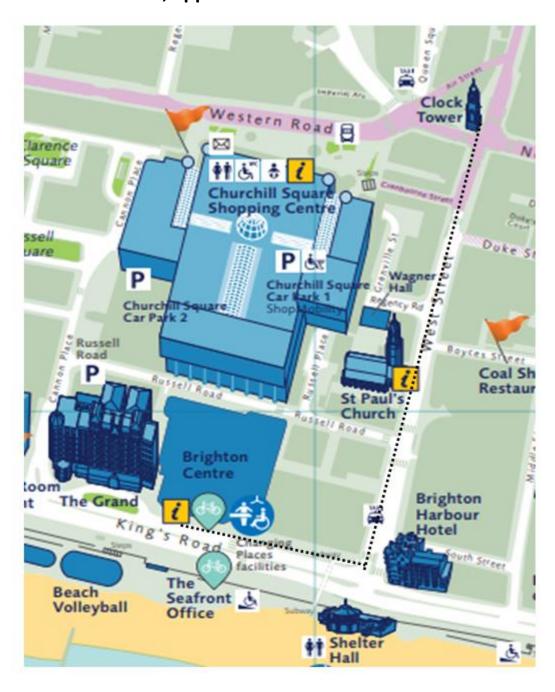

# Clock Tower to Kings Road – the front entrance of the Brighton Centre

#### Distance 0.3 mile, approx. 6 minutes

### From the Clock Tower head towards Waterstones.