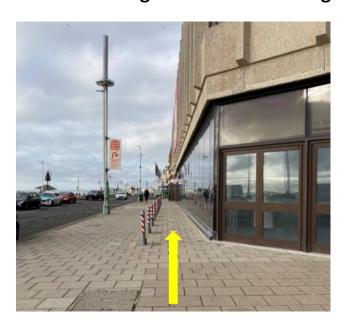

# Continue along the front of the Brighton Centre.

Front entrance to the Brighton Centre.