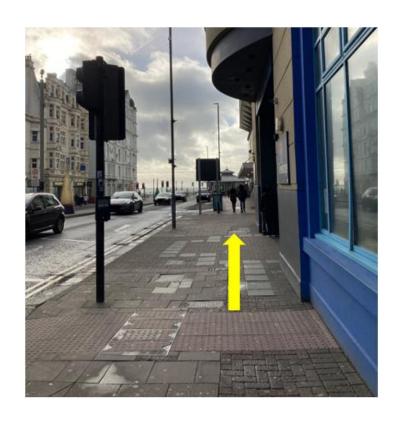

## At the corner of Waterstones continue down West Street.

Take care when crossing towards Wetherspoons, this is an entrance to Churchill Square car park.

#### **Continue down West Street.**

Cross over at the traffic lights and continue straight ahead towards the sea.

At the bottom of West Street, turn right onto Kings Road.

Follow the path towards the Brighton Centre.