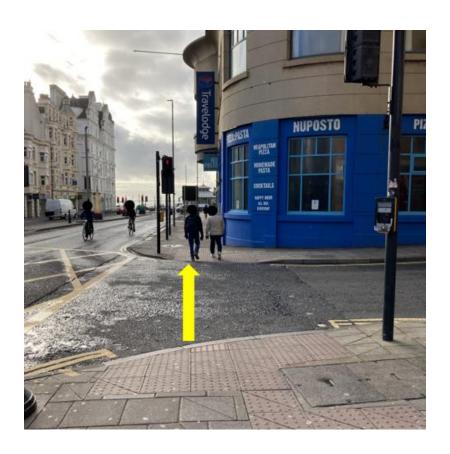

#### **Continue down West Street.**

Cross over at the traffic lights and continue straight ahead towards the sea.

At the bottom of West Street, turn right onto Kings Road.

Follow the path towards the Brighton Centre.