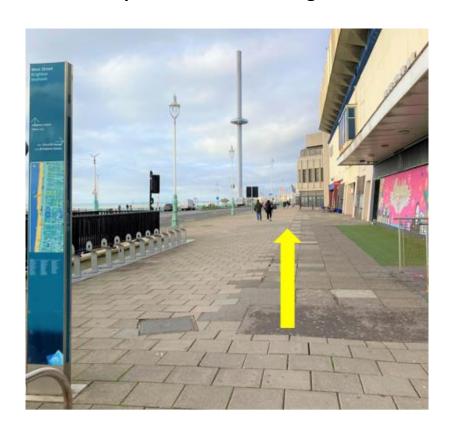

#### **Continue down West Street.**

Cross over at the traffic lights and continue straight ahead towards the sea.

At the bottom of West Street, turn right onto Kings Road.

Follow the path towards the Brighton Centre.