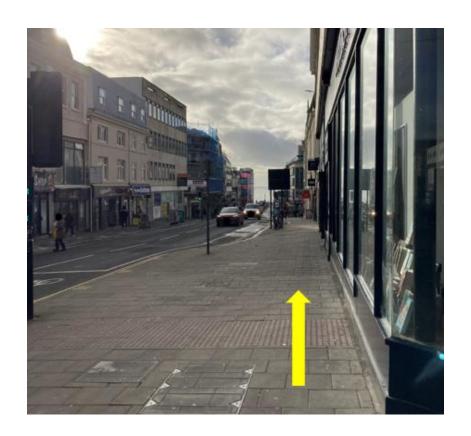

#### **Continue down West Street.**

Cross over at the traffic lights and continue straight ahead towards the sea.

At the bottom of West Street, turn right onto Kings Road.

Follow the path towards the Brighton Centre.