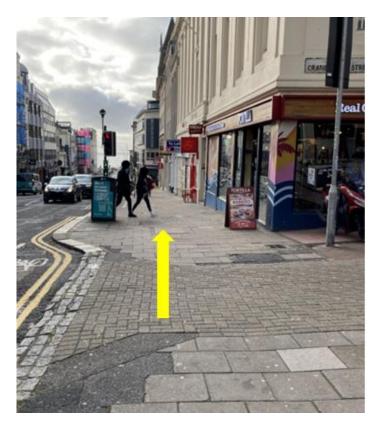

### From the Clock Tower head towards Waterstones.

# Cross over at the traffic lights towards Waterstones.