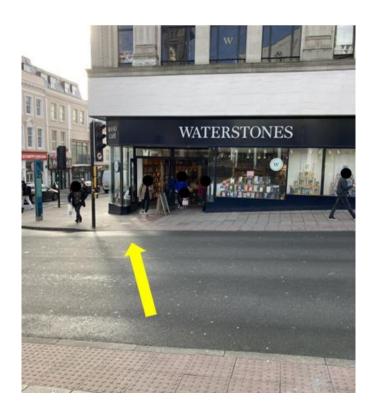

## At the corner of Waterstones continue down West Street.

Take care when crossing towards Wetherspoons, this is an entrance to Churchill Square car park.