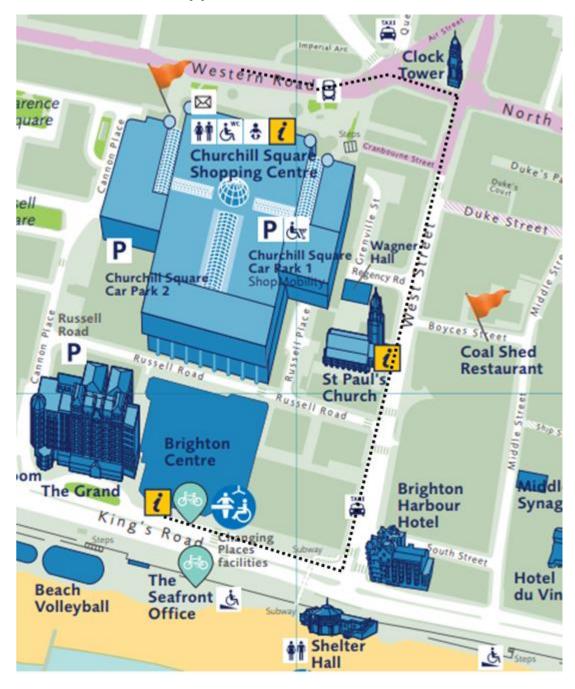

# Churchill Square bus stops (shopping centre side) to Kings Road – front entrance of the Brighton Centre

#### Distance 0.3 mile, approx. 6 minutes

Follow the path with the Churchill Square shopping centre to your right.

Continue straight ahead past Metro Bank.

At the corner of Waterstones, turn right onto West Street.