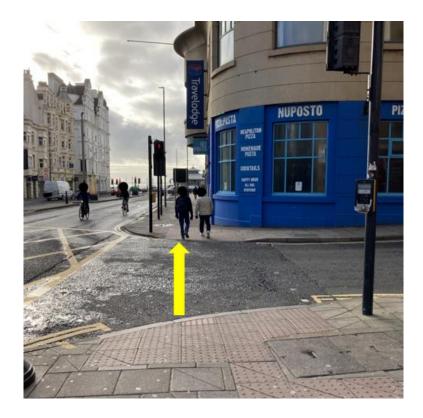

### Continue down West Street.

Continue down West Street.

Cross over at the traffic lights and continue straight ahead towards the sea.