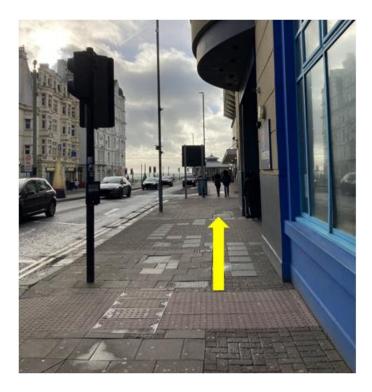

## At the bottom of West Street, turn right onto Kings Road.

Follow the path towards the Brighton Centre.