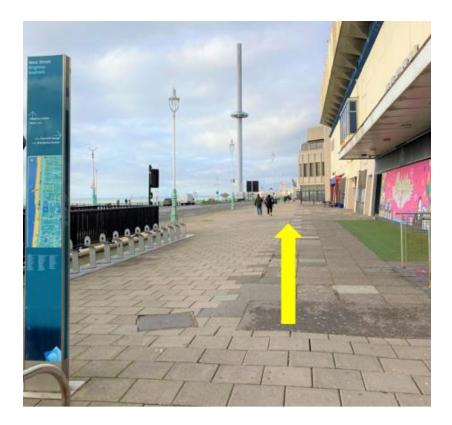

## At the bottom of West Street, turn right onto Kings Road.

Follow the path towards the Brighton Centre.