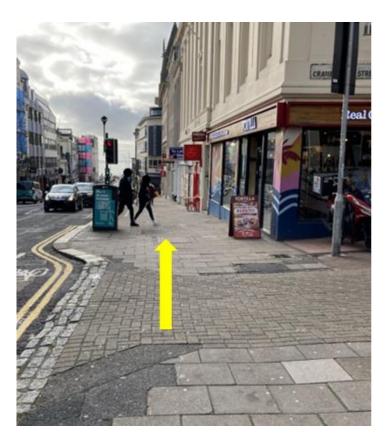

### Continue down West Street.

Continue down West Street.

Cross over at the traffic lights and continue straight ahead towards the sea.