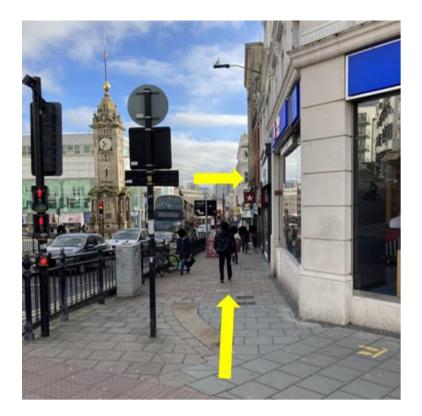

#### Distance 0.3 mile, approx. 6 minutes

Follow the path with the Churchill Square shopping centre to your right.

Continue straight ahead past Metro Bank.

At the corner of Waterstones, turn right onto West Street.