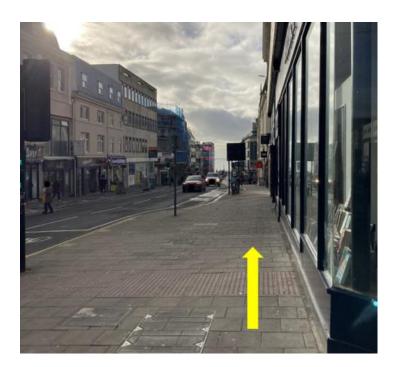

Continue down West Street.

Take care when crossing towards Wetherspoons, this is an entrance to Churchill Square car park.