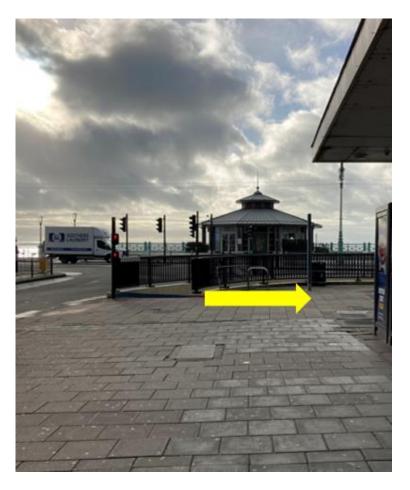

## Continue along the front of the Brighton Centre.

Front entrance to the Brighton Centre.