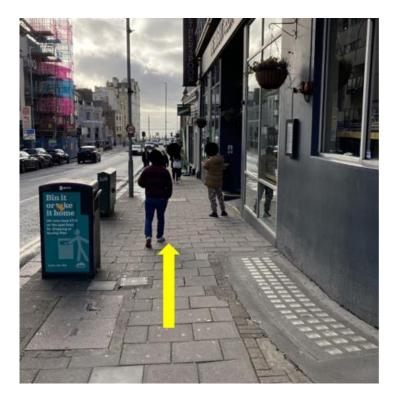

#### Distance 0.3 mile, approx. 6 minutes

Follow the path with the Churchill Square shopping centre to your right.

Continue straight ahead past Metro Bank.

At the corner of Waterstones, turn right onto West Street.

Continue down West Street.

Take care when crossing towards Wetherspoons, this is an entrance to Churchill Square car park.