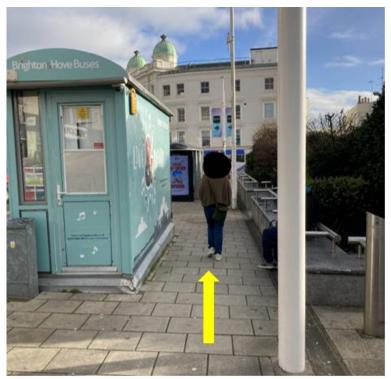

#### Distance 0.3 mile, approx. 6 minutes

Follow the path with the Churchill Square shopping centre to your right.

Continue straight ahead past Metro Bank.

At the corner of Waterstones, turn right onto West Street.

Continue down West Street.

Take care when crossing towards Wetherspoons, this is an entrance to Churchill Square car park.

### Continue down West Street.

Continue down West Street.

Cross over at the traffic lights and continue straight ahead towards the sea.