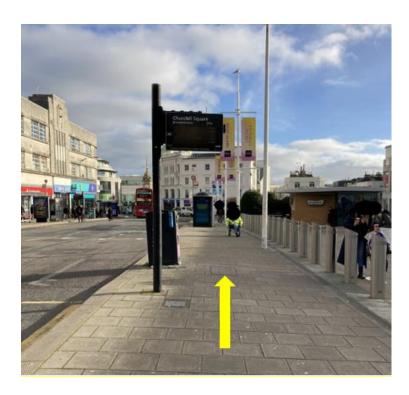

#### Distance 0.3 mile, approx. 6 minutes

Follow the path with the Churchill Square shopping centre to your right.

Continue straight ahead past Metro Bank.

At the corner of Waterstones, turn right onto West Street.

Continue down West Street.

Take care when crossing towards Wetherspoons, this is an entrance to Churchill Square car park.