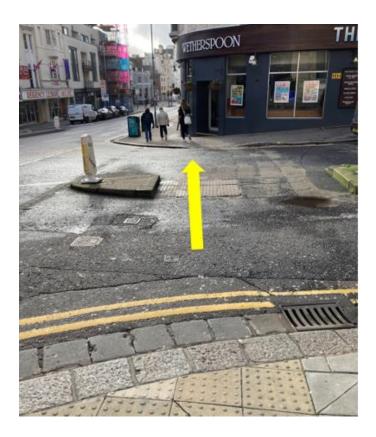

## At the bottom of West Street, turn right onto Kings Road.

Follow the path towards the Brighton Centre.